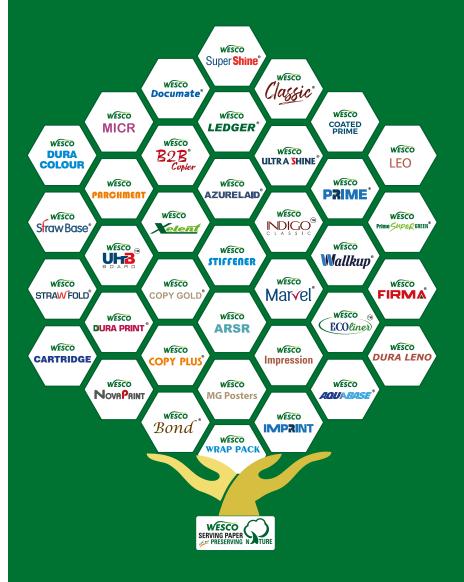

# West Coast Paper provides a superior product portfolio

West Coast Paper's marketing policy is in accordance with evolving international standards customized around customer needs.

The company's product line features in the established WESCO brand paper & boards, commercial to premium grades (52 to 350 GSM) across product segments:

#### BIG PRODUCT BASKET

#### WRITING & PRINTING SEGMENT

|  | Paper<br>Machines | Machine<br>Deckle<br>cm | GSM<br>Range | Products                                                                                                                                                                                                                                                                                                                     |
|--|-------------------|-------------------------|--------------|------------------------------------------------------------------------------------------------------------------------------------------------------------------------------------------------------------------------------------------------------------------------------------------------------------------------------|
|  | PM-I              | 300-310                 | 70-300       | Wesco MICR, Wesco Bond, Wesco Parchment, Wesco<br>Azurelaid, Wesco Azure Laid TSAD, Wesco Classic, Wesco<br>Supershine, Wesco Ultrashine, Wesco Marvel, Wesco<br>Cartridge SS, Wesco UHB Board, Wesco Walkup, Wesco<br>Straw Base, Wesco Straw Fold, Wesco Duraprint, Wesco<br>Duraleno, Wesco Cup Board, Wesco Wrap Pack AF |
|  | РМ-Ш              | 300-315                 | 75-300       | Wesco Color Poster (Yellow, Green, Blue, Pink, Sea Green),<br>Wesco Poster White/NS, Wesco Natural Greeting, Wesco<br>Stiffener, Wesco Coating Base, Wesco Excel MF BUFF,<br>Wesco Wallkup MF, Wesco Aquabase, Wesco Cup Base,<br>Wesco Cartridge DLX                                                                        |
|  | PM-III            | 300-305                 | 52-90        | Wesco Indigo Classic, Wesco Impression, Wesco Vibrant,<br>Wesco Xelent, Wesco Natural SS, Wesco Azurewove SS,<br>Wesco Documate, Wesco Nova Print, Wesco Cover ARSR,<br>Wesco Supershine, Wesco Imprint, Wesco Straw Fold,<br>Wesco Dura Print, Wesco Duraleno                                                               |
|  | PM-VI             | 514-518                 | 58-90        | Wesco Classic, Wesco Classic Beeta, Wesco Ultrashine,<br>Wesco Marvel, B2B Copier, Copy Gold, Copy Plus                                                                                                                                                                                                                      |

|                       | BOARD             | SEGME                   | NT           |                                                                                                      |
|-----------------------|-------------------|-------------------------|--------------|------------------------------------------------------------------------------------------------------|
| A<br>WESCO<br>Product | Paper<br>Machines | Machine<br>Deckle<br>cm | GSM<br>Range | Products                                                                                             |
|                       | PM-IV             | 240-252                 | 130-350      | Wesco Prime Super Green, Wesco Coated Prime, Wesco<br>Prime, Wesco Folding Box Board, Wesco Greeting |
|                       | PM-V              | 240-252                 | 130-350      | Wesco Ecoliner, Wesco Firma, Wesco Leo                                                               |