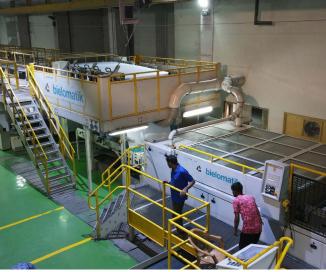

The company made a forward-looking investment in a 500 TPD state-of-the-art Voith Paper Machine with Deckle of 5.3 metres.

The result is that the company has raised its quality to an international standard.

This hi-tech equipment – operates at 1100 MPM with a GSM range from 58 to 90 - is respected as among the best in India and the latest of its kind in the world. West Coast Paper has invested in hi-tech equipments capable of manufacturing new generation paper varieties