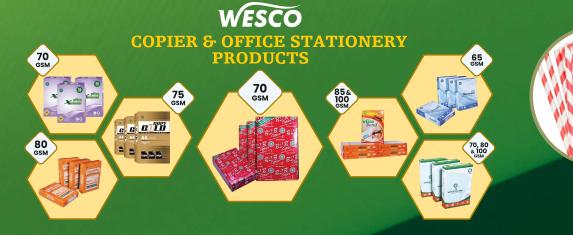

#### WRITING & PRINTING SEGMENT

|  | Paper<br>Machines | Machine<br>Deckle<br>cm | GSM<br>Range | Products                                                                                                                                                                                                                                                                                                                     |
|--|-------------------|-------------------------|--------------|------------------------------------------------------------------------------------------------------------------------------------------------------------------------------------------------------------------------------------------------------------------------------------------------------------------------------|
|  | PM-I              | 300-310                 | 70-300       | Wesco MICR, Wesco Bond, Wesco Parchment, Wesco<br>Azurelaid, Wesco Azure Laid TSAD, Wesco Classic, Wesco<br>Supershine, Wesco Ultrashine, Wesco Marvel, Wesco<br>Cartridge SS, Wesco UHB Board, Wesco Walkup, Wesco<br>Straw Base, Wesco Straw Fold, Wesco Duraprint, Wesco<br>Duraleno, Wesco Cup Board, Wesco Wrap Pack AF |
|  | РМ-Ш              | 300-315                 | 75-300       | Wesco Color Poster (Yellow, Green, Blue, Pink, Sea Green),<br>Wesco Poster White/NS, Wesco Natural Greeting, Wesco<br>Stiffener, Wesco Coating Base, Wesco Excel MF BUFF,<br>Wesco Wallkup MF, Wesco Aquabase, Wesco Cup Base,<br>Wesco Cartridge DLX                                                                        |
|  | PM-III            | 300-305                 | 52-90        | Wesco Indigo Classic, Wesco Impression, Wesco Vibrant,<br>Wesco Xelent, Wesco Natural SS, Wesco Azurewove SS,<br>Wesco Documate, Wesco Nova Print, Wesco Cover ARSR,<br>Wesco Supershine, Wesco Imprint, Wesco Straw Fold,<br>Wesco Dura Print, Wesco Duraleno                                                               |
|  | PM-VI             | 514-518                 | 58-90        | Wesco Classic, Wesco Classic Beeta, Wesco Ultrashine,<br>Wesco Marvel, B2B Copier, Copy Gold, Copy Plus                                                                                                                                                                                                                      |

|                       | BOARD             | SEGME                   | NT           |                                                                                                      |
|-----------------------|-------------------|-------------------------|--------------|------------------------------------------------------------------------------------------------------|
| A<br>WESCO<br>Product | Paper<br>Machines | Machine<br>Deckle<br>cm | GSM<br>Range | Products                                                                                             |
|                       | PM-IV             | 240-252                 | 130-350      | Wesco Prime Super Green, Wesco Coated Prime, Wesco<br>Prime, Wesco Folding Box Board, Wesco Greeting |
|                       | PM-V              | 240-252                 | 130-350      | Wesco Ecoliner, Wesco Firma, Wesco Leo                                                               |