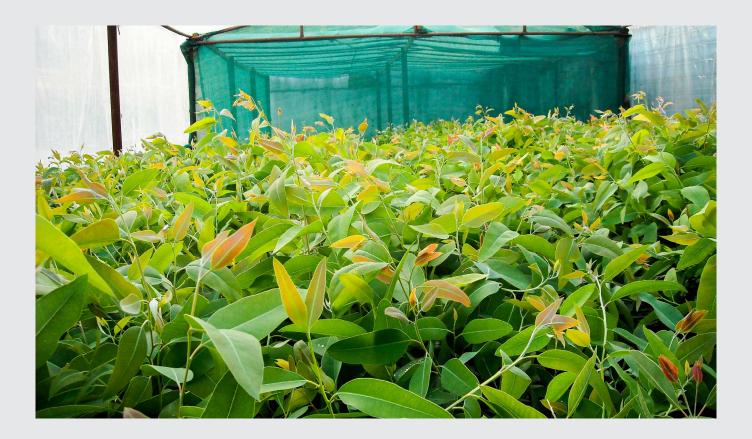

# West Coast Paper secures its resource base with access to a sustainable source of raw materials

In the business of paper manufacture, access to a proximate source of raw materials represents a foundation of business sustainability.

West Coast Paper's plantation and research wing works proactively in the area of technology-based plantations. The company works closely with farming community to grow pulpwood species based on agro-climatic conditions. This creates substantial rural employment. The company provides all technical support to farmers which helps them to generate income.

Over the years, the company invested in captive plantation approaches to enhance productivity and sustainability.

The company invested in clonal forestry across plantations to enhance wood yield and quality.

The result is that the company has been accounting for a growing proportion of resource material from proximate to its manufacturing facility.

This approach has helped secure the company's resource availability across the long-term and moderate carbon footprint related to the inflow of resource material.