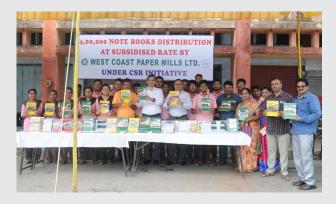

**Under Safe Drinking Water:** Drinking water to 7 downstream villages, Providing RO water purifier system to school/college/hospital.

**Under Social Infrastructure Support & Maintenance:** Rejuvenation of lakes, Garden development, Bus/auto shelters, Gowshala, Community Hall **Under Education and Skills Development:** Construction of Anganwadi's/Class rooms, Providing Desk, computer etc in Schools, Distribution of 4 lacs note books at subsidised price, Training program to create employment opportunities. Company also runs Pre-University College & Degree College under "Dandeli Education Society" benefiting to more than 700 rural students.