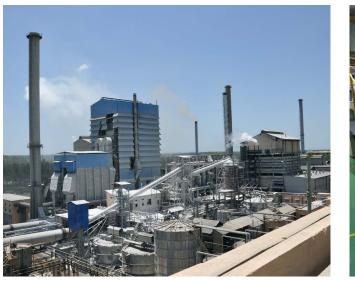

## 3

The company is an integrated Pulp & Paper Mill with 100 % captive power and round-theyear sufficient water access from Kali River in Dandeli (Karnataka).

WESCO PAPER PRODUCT

West Coast is a paper manufacturer of an international standard.

The company is an efficient user of resources by the virtue of having invested in world-class manufacturing and allied equipments.