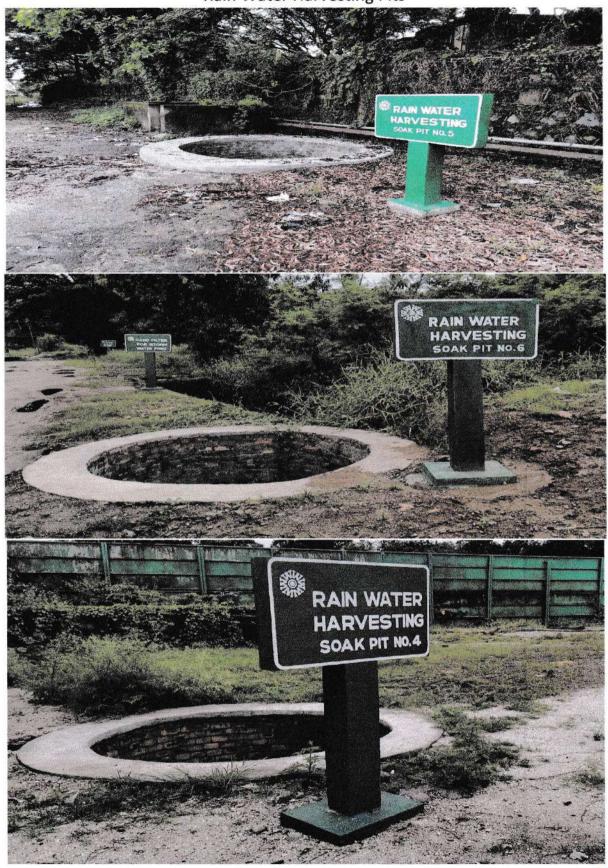

| <b>EC Conditions</b>                                                                                                                                                                                             | WCPM compliance Status from April-2023 to September-2023                                                                                                                                                                                                                                                                                                                                                                                                                                                                                                                                                                        |
|------------------------------------------------------------------------------------------------------------------------------------------------------------------------------------------------------------------|---------------------------------------------------------------------------------------------------------------------------------------------------------------------------------------------------------------------------------------------------------------------------------------------------------------------------------------------------------------------------------------------------------------------------------------------------------------------------------------------------------------------------------------------------------------------------------------------------------------------------------|
| xiv) Green belt shall be raised in at least 48 ha. (30%) out of total 155 ha to mitigate the effect of fugitive emissions all around the plant in as per the CPCB guidelines and in consultation with local DFO. | The green belt coverage is maintained as per requirement. Fresh planting is being done in vacant space. We plan to cover fresh green cover in empty space in the in and around plant area. At the same time, we are putting up green creeper/climber curtain in coal yard and other area to mitigate effect of fugitive emissions. Species for Green belt coverage is done in consultation with DFO.                                                                                                                                                                                                                            |
| xv) The company shall undertake rainwater-<br>harvesting measure to recharge the ground<br>water.                                                                                                                | Industry has constructed sufficient numbers of rain water harvesting pits inside mill premises. Photographs of the rain water harvesting pits are enclosed as Annexure-IX.                                                                                                                                                                                                                                                                                                                                                                                                                                                      |
| xvi) Prior permission from the State Forest<br>Department as the proposed expansion of<br>the paper unit is located at 0.5 km of the<br>Dandeli Reserve Forest.                                                  | Industry has taken permission from State Forest Government vide proceedings G.O. No: CI 19 SPI 2008 Bangalore dated 27-02-2008.                                                                                                                                                                                                                                                                                                                                                                                                                                                                                                 |
| xvii) Prior approval of the National Board for Wild life shall be obtained since the proposed expansion of the paper unit is located within 2.0 km radius of the Dandeli Wild Life Sanctuary.                    | Industry has applied for Wildlife NOC vide our letter dated 8.12.2006. In spite of our continuous follow up we didn't receive NOC. However, based on State Wild life Deptt. advise we have again applied on line application vide FP/KA/5495/2020 dated 19-11-2020 which is under process. They have clarified that as per Draft Notification of 2016 for Kali Tiger Reserve, our factory is 9.4 KM away from the boundary of Kali Tiger Reserve and 6.6 Km away from Eco Sensitive Zone (ESZ). As such we are out of limit of ESZ of Sanctuary. State Wild Life Dept is following up with MoEF for issuing final notification. |
| B. GENERAL CONDITIONS:                                                                                                                                                                                           |                                                                                                                                                                                                                                                                                                                                                                                                                                                                                                                                                                                                                                 |
| i) The project authorities must strictly adhere to<br>the stipulations made by Karnataka State<br>Pollution Board (KSPCB) and the state<br>Government.                                                           | The Consent to Operate has been renewed<br>by KSPCB from time to time and the validity<br>of the present consent is up to 30-06-2026.<br>We are meeting the stipulations made by<br>KSPCB in the CTO such as compliance with<br>emissions and discharge standards etc.                                                                                                                                                                                                                                                                                                                                                          |
| ii) No further expansion or modernization in the plant shall be carried out without prior                                                                                                                        | The execution of the project as per E C No. J-11011/408/2006-1A. II (I), dated 19 <sup>th</sup>                                                                                                                                                                                                                                                                                                                                                                                                                                                                                                                                 |