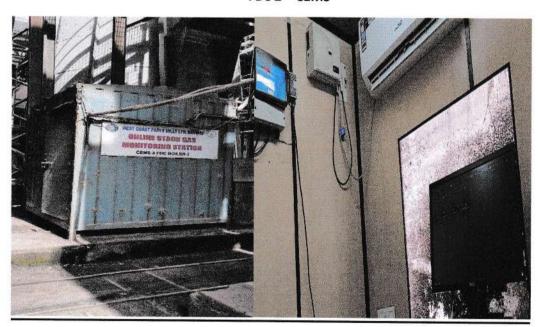

#### Status from April-2023 to September-2023 iv) ESP shall be provided to the new boiler viz. Industry has provided ESPs for all the stacks Coal fired boilers chemical recovery boiler & of coal fired boilers, chemical recovery lime mud re-burning kiln & SPM emission boiler & lime mud re burning kiln has been shall be maintained below 150mg/Nm3. Low provided with ESP units. The SPM NOx burners shall be installed to the boilers. concentration is well below 150 mg/Nm3. Dust suppression system shall be provided to Industry has installed efficient burner and coal yard. Nox value in stack emission is less than stipulated standards. NABL lab analysis report of coal fired boilers, CRB boilers are attached as Annexure-III as stated above. For dust suppression at coal yard treated waste water sprinklers are used. Coal is also covered with tarpaulin in coal yard to avoid dust and partial quantity of coal is also being stored in closed coal shed. v) Fugitive emission shall be controlled by Industry has installed efficient wood providing dust collectors & water spraying chippers for reduced dust generation & system at material transfer points. Odour shall thus lowering the fugitive emission. be controlled by installing odour collection Industry has installed treated waste water system & subsequently incineration at Rotary sprinkling system for coal & fly ash handling kiln & monitoring of H2S & Mercaptans shall area. Partially coal is being kept in closed be carried out once in a month in the work coal shed environment Industry has installed non-condensable gases collecting system (M/s. A H Lundberg USA) from pulp mill area and burn it in Rotary kiln. The H<sub>2</sub>S and Mercaptans testing is being carried out in every month. Enclosed the analysis reports of NABL lab as Annexurevi)Total fresh water, requirement from River kali Industry has obtained the permission to shall not exceed 1,00,000 m3/d & prior fresh water from Karnataka permission from the government of Karnataka Government up to 1,00,000 m3/d fresh for the remaining 15,000 m 3/ d shall be water from Kali river. Agreement is being obtained. Effort shall be made to reduce water signed/renewed with Water Resource consumption by recycle & reuse. No ground Department, Government of Karnataka water shall be extracted. The waste water from time to time. Last agreement was from the process shall not exceed 85,885 m 3/ signed on 10.08.2021 having validity upto d. The wastewater shall be segregated into 02.06.2023. For further renewal of pulp mill & paper machine stream & treated agreement application is already made on independently in the effluent treatment plant 01.07.2022. (ETP) before discharge to Halmaddi Nala