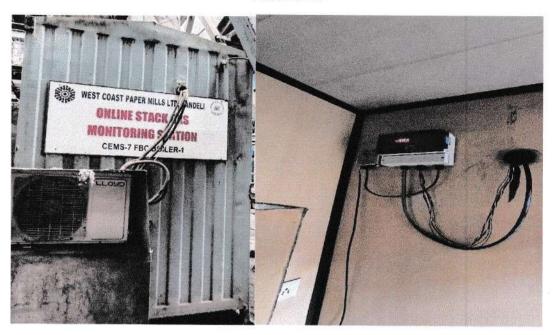

#### Status from April-2023 to September-2023 iv) ESP shall be provided to the new boiler viz. Industry has provided ESPs for all the stacks Coal fired boilers chemical recovery boiler & of coal fired boilers, chemical recovery lime mud re-burning kiln & SPM emission boiler & lime mud re burning kiln has been shall be maintained below 150mg/Nm3. Low provided with ESP units. The SPM NOx burners shall be installed to the boilers. concentration is well below 150 mg/Nm3. Dust suppression system shall be provided to Industry has installed efficient burner and coal yard. Nox value in stack emission is less than stipulated standards. NABL lab analysis report of coal fired boilers, CRB boilers are attached as Annexure-III as stated above. For dust suppression at coal yard treated waste water sprinklers are used. Coal is also covered with tarpaulin in coal yard to avoid dust and partial quantity of coal is also being stored in closed coal shed. v) Fugitive emission shall be controlled by Industry has installed efficient wood providing dust collectors & water spraying chippers for reduced dust generation & system at material transfer points. Odour shall thus lowering the fugitive emission. be controlled by installing odour collection Industry has installed treated waste water system & subsequently incineration at Rotary sprinkling system for coal & fly ash handling kiln & monitoring of H2S & Mercaptans shall area. Partially coal is being kept in closed be carried out once in a month in the work coal shed environment Industry has installed non-condensable gases collecting system (M/s. A H Lundberg USA) from pulp mill area and burn it in Rotary kiln. The H<sub>2</sub>S and Mercaptans testing is being carried out in every month. Enclosed the analysis reports of NABL lab as Annexurevi)Total fresh water, requirement from River kali Industry has obtained the permission to shall not exceed 1,00,000 m3/d & prior fresh water from Karnataka permission from the government of Karnataka Government up to 1,00,000 m3/d fresh for the remaining 15,000 m 3/ d shall be water from Kali river. Agreement is being obtained. Effort shall be made to reduce water signed/renewed with Water Resource consumption by recycle & reuse. No ground Department, Government of Karnataka water shall be extracted. The waste water from time to time. Last agreement was from the process shall not exceed 85,885 m 3/ signed on 10.08.2021 having validity upto d. The wastewater shall be segregated into 02.06.2023. For further renewal of pulp mill & paper machine stream & treated agreement application is already made on independently in the effluent treatment plant 01.07.2022. (ETP) before discharge to Halmaddi Nala