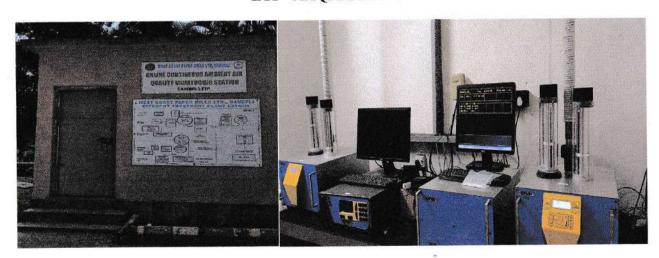

#### Status from April-2023 to September-2023 iv) ESP shall be provided to the new boiler viz. Industry has provided ESPs for all the stacks Coal fired boilers chemical recovery boiler & of coal fired boilers, chemical recovery lime mud re-burning kiln & SPM emission boiler & lime mud re burning kiln has been shall be maintained below 150mg/Nm3. Low provided with ESP units. The SPM NOx burners shall be installed to the boilers. concentration is well below 150 mg/Nm3. Dust suppression system shall be provided to Industry has installed efficient burner and coal yard. Nox value in stack emission is less than stipulated standards. NABL lab analysis report of coal fired boilers, CRB boilers are attached as Annexure-III as stated above. For dust suppression at coal yard treated waste water sprinklers are used. Coal is also covered with tarpaulin in coal yard to avoid dust and partial quantity of coal is also being stored in closed coal shed. v) Fugitive emission shall be controlled by Industry has installed efficient wood providing dust collectors & water spraying chippers for reduced dust generation & system at material transfer points. Odour shall thus lowering the fugitive emission. be controlled by installing odour collection Industry has installed treated waste water system & subsequently incineration at Rotary sprinkling system for coal & fly ash handling kiln & monitoring of H2S & Mercaptans shall area. Partially coal is being kept in closed be carried out once in a month in the work coal shed environment Industry has installed non-condensable gases collecting system (M/s. A H Lundberg USA) from pulp mill area and burn it in Rotary kiln. The H<sub>2</sub>S and Mercaptans testing is being carried out in every month. Enclosed the analysis reports of NABL lab as Annexurevi)Total fresh water, requirement from River kali Industry has obtained the permission to shall not exceed 1,00,000 m3/d & prior fresh water from Karnataka permission from the government of Karnataka Government up to 1,00,000 m3/d fresh for the remaining 15,000 m 3/ d shall be water from Kali river. Agreement is being obtained. Effort shall be made to reduce water signed/renewed with Water Resource consumption by recycle & reuse. No ground Department, Government of Karnataka water shall be extracted. The waste water from time to time. Last agreement was from the process shall not exceed 85,885 m 3/ signed on 10.08.2021 having validity upto d. The wastewater shall be segregated into 02.06.2023. For further renewal of pulp mill & paper machine stream & treated agreement application is already made on independently in the effluent treatment plant 01.07.2022. (ETP) before discharge to Halmaddi Nala