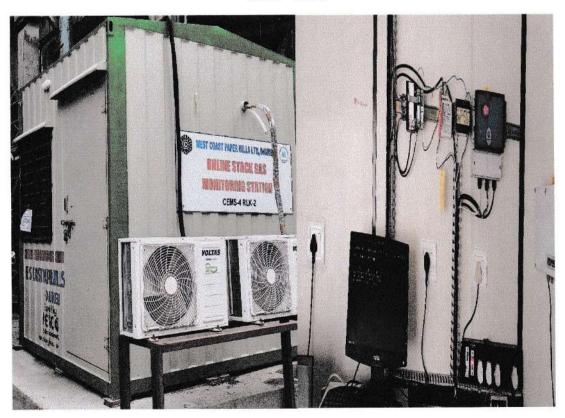

#### Status from April-2023 to September-2023 iv) ESP shall be provided to the new boiler viz. Industry has provided ESPs for all the stacks Coal fired boilers chemical recovery boiler & of coal fired boilers, chemical recovery lime mud re-burning kiln & SPM emission boiler & lime mud re burning kiln has been shall be maintained below 150mg/Nm3. Low provided with ESP units. The SPM NOx burners shall be installed to the boilers. concentration is well below 150 mg/Nm3. Dust suppression system shall be provided to Industry has installed efficient burner and coal yard. Nox value in stack emission is less than stipulated standards. NABL lab analysis report of coal fired boilers, CRB boilers are attached as Annexure-III as stated above. For dust suppression at coal yard treated waste water sprinklers are used. Coal is also covered with tarpaulin in coal yard to avoid dust and partial quantity of coal is also being stored in closed coal shed. v) Fugitive emission shall be controlled by Industry has installed efficient wood providing dust collectors & water spraying chippers for reduced dust generation & system at material transfer points. Odour shall thus lowering the fugitive emission. be controlled by installing odour collection Industry has installed treated waste water system & subsequently incineration at Rotary sprinkling system for coal & fly ash handling kiln & monitoring of H2S & Mercaptans shall area. Partially coal is being kept in closed be carried out once in a month in the work coal shed environment Industry has installed non-condensable gases collecting system (M/s. A H Lundberg USA) from pulp mill area and burn it in Rotary kiln. The H<sub>2</sub>S and Mercaptans testing is being carried out in every month. Enclosed the analysis reports of NABL lab as Annexurevi)Total fresh water, requirement from River kali Industry has obtained the permission to shall not exceed 1,00,000 m3/d & prior fresh water from Karnataka permission from the government of Karnataka Government up to 1,00,000 m3/d fresh for the remaining 15,000 m 3/ d shall be water from Kali river. Agreement is being obtained. Effort shall be made to reduce water signed/renewed with Water Resource consumption by recycle & reuse. No ground Department, Government of Karnataka water shall be extracted. The waste water from time to time. Last agreement was from the process shall not exceed 85,885 m 3/ signed on 10.08.2021 having validity upto d. The wastewater shall be segregated into 02.06.2023. For further renewal of pulp mill & paper machine stream & treated agreement application is already made on independently in the effluent treatment plant 01.07.2022. (ETP) before discharge to Halmaddi Nala