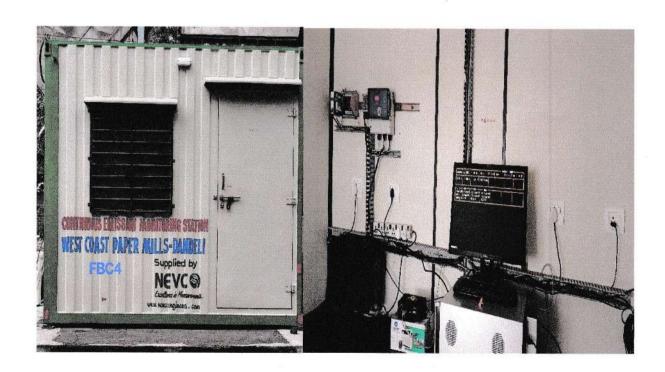

#### Status from April-2023 to September-2023 iv) ESP shall be provided to the new boiler viz. Industry has provided ESPs for all the stacks Coal fired boilers chemical recovery boiler & of coal fired boilers, chemical recovery lime mud re-burning kiln & SPM emission boiler & lime mud re burning kiln has been shall be maintained below 150mg/Nm3. Low provided with ESP units. The SPM NOx burners shall be installed to the boilers. concentration is well below 150 mg/Nm3. Dust suppression system shall be provided to Industry has installed efficient burner and coal yard. Nox value in stack emission is less than stipulated standards. NABL lab analysis report of coal fired boilers, CRB boilers are attached as Annexure-III as stated above. For dust suppression at coal yard treated waste water sprinklers are used. Coal is also covered with tarpaulin in coal yard to avoid dust and partial quantity of coal is also being stored in closed coal shed. v) Fugitive emission shall be controlled by Industry has installed efficient wood providing dust collectors & water spraying chippers for reduced dust generation & system at material transfer points. Odour shall thus lowering the fugitive emission. be controlled by installing odour collection Industry has installed treated waste water system & subsequently incineration at Rotary sprinkling system for coal & fly ash handling kiln & monitoring of H2S & Mercaptans shall area. Partially coal is being kept in closed be carried out once in a month in the work coal shed environment Industry has installed non-condensable gases collecting system (M/s. A H Lundberg USA) from pulp mill area and burn it in Rotary kiln. The H<sub>2</sub>S and Mercaptans testing is being carried out in every month. Enclosed the analysis reports of NABL lab as Annexurevi)Total fresh water, requirement from River kali Industry has obtained the permission to shall not exceed 1,00,000 m3/d & prior fresh water from Karnataka permission from the government of Karnataka Government up to 1,00,000 m3/d fresh for the remaining 15,000 m 3/ d shall be water from Kali river. Agreement is being obtained. Effort shall be made to reduce water signed/renewed with Water Resource consumption by recycle & reuse. No ground Department, Government of Karnataka water shall be extracted. The waste water from time to time. Last agreement was from the process shall not exceed 85,885 m 3/ signed on 10.08.2021 having validity upto d. The wastewater shall be segregated into 02.06.2023. For further renewal of pulp mill & paper machine stream & treated agreement application is already made on independently in the effluent treatment plant 01.07.2022. (ETP) before discharge to Halmaddi Nala