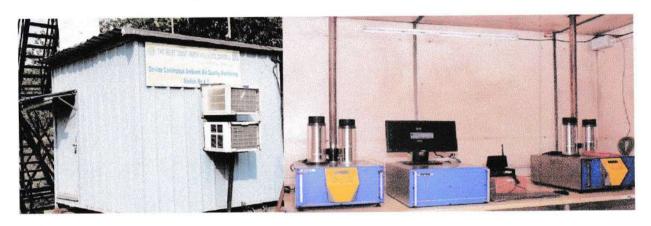

#### Status from April-2023 to September-2023 iv) ESP shall be provided to the new boiler viz. Industry has provided ESPs for all the stacks Coal fired boilers chemical recovery boiler & of coal fired boilers, chemical recovery lime mud re-burning kiln & SPM emission boiler & lime mud re burning kiln has been shall be maintained below 150mg/Nm3. Low provided with ESP units. The SPM NOx burners shall be installed to the boilers. concentration is well below 150 mg/Nm3. Dust suppression system shall be provided to Industry has installed efficient burner and coal yard. Nox value in stack emission is less than stipulated standards. NABL lab analysis report of coal fired boilers, CRB boilers are attached as Annexure-III as stated above. For dust suppression at coal yard treated waste water sprinklers are used. Coal is also covered with tarpaulin in coal yard to avoid dust and partial quantity of coal is also being stored in closed coal shed. v) Fugitive emission shall be controlled by Industry has installed efficient wood providing dust collectors & water spraying chippers for reduced dust generation & system at material transfer points. Odour shall thus lowering the fugitive emission. be controlled by installing odour collection Industry has installed treated waste water system & subsequently incineration at Rotary sprinkling system for coal & fly ash handling kiln & monitoring of H2S & Mercaptans shall area. Partially coal is being kept in closed be carried out once in a month in the work coal shed environment Industry has installed non-condensable gases collecting system (M/s. A H Lundberg USA) from pulp mill area and burn it in Rotary kiln. The H<sub>2</sub>S and Mercaptans testing is being carried out in every month. Enclosed the analysis reports of NABL lab as Annexurevi)Total fresh water, requirement from River kali Industry has obtained the permission to shall not exceed 1,00,000 m3/d & prior fresh water from Karnataka permission from the government of Karnataka Government up to 1,00,000 m3/d fresh for the remaining 15,000 m 3/ d shall be water from Kali river. Agreement is being obtained. Effort shall be made to reduce water signed/renewed with Water Resource consumption by recycle & reuse. No ground Department, Government of Karnataka water shall be extracted. The waste water from time to time. Last agreement was from the process shall not exceed 85,885 m 3/ signed on 10.08.2021 having validity upto d. The wastewater shall be segregated into 02.06.2023. For further renewal of pulp mill & paper machine stream & treated agreement application is already made on independently in the effluent treatment plant 01.07.2022. (ETP) before discharge to Halmaddi Nala