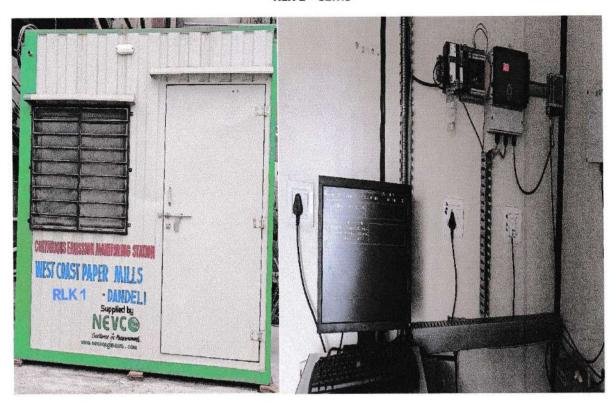

#### Status from April-2023 to September-2023 iv) ESP shall be provided to the new boiler viz. Industry has provided ESPs for all the stacks Coal fired boilers chemical recovery boiler & of coal fired boilers, chemical recovery lime mud re-burning kiln & SPM emission boiler & lime mud re burning kiln has been shall be maintained below 150mg/Nm3. Low provided with ESP units. The SPM NOx burners shall be installed to the boilers. concentration is well below 150 mg/Nm3. Dust suppression system shall be provided to Industry has installed efficient burner and coal yard. Nox value in stack emission is less than stipulated standards. NABL lab analysis report of coal fired boilers, CRB boilers are attached as Annexure-III as stated above. For dust suppression at coal yard treated waste water sprinklers are used. Coal is also covered with tarpaulin in coal yard to avoid dust and partial quantity of coal is also being stored in closed coal shed. v) Fugitive emission shall be controlled by Industry has installed efficient wood providing dust collectors & water spraying chippers for reduced dust generation & system at material transfer points. Odour shall thus lowering the fugitive emission. be controlled by installing odour collection Industry has installed treated waste water system & subsequently incineration at Rotary sprinkling system for coal & fly ash handling kiln & monitoring of H2S & Mercaptans shall area. Partially coal is being kept in closed be carried out once in a month in the work coal shed environment Industry has installed non-condensable gases collecting system (M/s. A H Lundberg USA) from pulp mill area and burn it in Rotary kiln. The H<sub>2</sub>S and Mercaptans testing is being carried out in every month. Enclosed the analysis reports of NABL lab as Annexurevi)Total fresh water, requirement from River kali Industry has obtained the permission to shall not exceed 1,00,000 m3/d & prior fresh water from Karnataka permission from the government of Karnataka Government up to 1,00,000 m3/d fresh for the remaining 15,000 m 3/ d shall be water from Kali river. Agreement is being obtained. Effort shall be made to reduce water signed/renewed with Water Resource consumption by recycle & reuse. No ground Department, Government of Karnataka water shall be extracted. The waste water from time to time. Last agreement was from the process shall not exceed 85,885 m 3/ signed on 10.08.2021 having validity upto d. The wastewater shall be segregated into 02.06.2023. For further renewal of pulp mill & paper machine stream & treated agreement application is already made on independently in the effluent treatment plant 01.07.2022. (ETP) before discharge to Halmaddi Nala