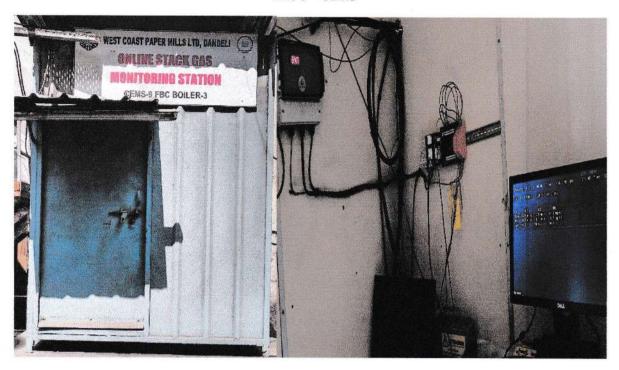

#### Status from April-2023 to September-2023 iv) ESP shall be provided to the new boiler viz. Industry has provided ESPs for all the stacks Coal fired boilers chemical recovery boiler & of coal fired boilers, chemical recovery lime mud re-burning kiln & SPM emission boiler & lime mud re burning kiln has been shall be maintained below 150mg/Nm3. Low provided with ESP units. The SPM NOx burners shall be installed to the boilers. concentration is well below 150 mg/Nm3. Dust suppression system shall be provided to Industry has installed efficient burner and coal yard. Nox value in stack emission is less than stipulated standards. NABL lab analysis report of coal fired boilers, CRB boilers are attached as Annexure-III as stated above. For dust suppression at coal yard treated waste water sprinklers are used. Coal is also covered with tarpaulin in coal yard to avoid dust and partial quantity of coal is also being stored in closed coal shed. v) Fugitive emission shall be controlled by Industry has installed efficient wood providing dust collectors & water spraying chippers for reduced dust generation & system at material transfer points. Odour shall thus lowering the fugitive emission. be controlled by installing odour collection Industry has installed treated waste water system & subsequently incineration at Rotary sprinkling system for coal & fly ash handling kiln & monitoring of H2S & Mercaptans shall area. Partially coal is being kept in closed be carried out once in a month in the work coal shed environment Industry has installed non-condensable gases collecting system (M/s. A H Lundberg USA) from pulp mill area and burn it in Rotary kiln. The H<sub>2</sub>S and Mercaptans testing is being carried out in every month. Enclosed the analysis reports of NABL lab as Annexurevi)Total fresh water, requirement from River kali Industry has obtained the permission to shall not exceed 1,00,000 m3/d & prior fresh water from Karnataka permission from the government of Karnataka Government up to 1,00,000 m3/d fresh for the remaining 15,000 m 3/ d shall be water from Kali river. Agreement is being obtained. Effort shall be made to reduce water signed/renewed with Water Resource consumption by recycle & reuse. No ground Department, Government of Karnataka water shall be extracted. The waste water from time to time. Last agreement was from the process shall not exceed 85,885 m 3/ signed on 10.08.2021 having validity upto d. The wastewater shall be segregated into 02.06.2023. For further renewal of pulp mill & paper machine stream & treated agreement application is already made on independently in the effluent treatment plant 01.07.2022. (ETP) before discharge to Halmaddi Nala