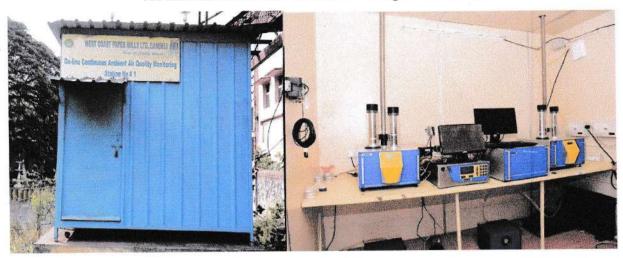

#### Status from April-2023 to September-2023 iv) ESP shall be provided to the new boiler viz. Industry has provided ESPs for all the stacks Coal fired boilers chemical recovery boiler & of coal fired boilers, chemical recovery lime mud re-burning kiln & SPM emission boiler & lime mud re burning kiln has been shall be maintained below 150mg/Nm3. Low provided with ESP units. The SPM NOx burners shall be installed to the boilers. concentration is well below 150 mg/Nm3. Dust suppression system shall be provided to Industry has installed efficient burner and coal yard. Nox value in stack emission is less than stipulated standards. NABL lab analysis report of coal fired boilers, CRB boilers are attached as Annexure-III as stated above. For dust suppression at coal yard treated waste water sprinklers are used. Coal is also covered with tarpaulin in coal yard to avoid dust and partial quantity of coal is also being stored in closed coal shed. v) Fugitive emission shall be controlled by Industry has installed efficient wood providing dust collectors & water spraying chippers for reduced dust generation & system at material transfer points. Odour shall thus lowering the fugitive emission. be controlled by installing odour collection Industry has installed treated waste water system & subsequently incineration at Rotary sprinkling system for coal & fly ash handling kiln & monitoring of H2S & Mercaptans shall area. Partially coal is being kept in closed be carried out once in a month in the work coal shed environment Industry has installed non-condensable gases collecting system (M/s. A H Lundberg USA) from pulp mill area and burn it in Rotary kiln. The H<sub>2</sub>S and Mercaptans testing is being carried out in every month. Enclosed the analysis reports of NABL lab as Annexurevi)Total fresh water, requirement from River kali Industry has obtained the permission to shall not exceed 1,00,000 m3/d & prior fresh water from Karnataka permission from the government of Karnataka Government up to 1,00,000 m3/d fresh for the remaining 15,000 m 3/ d shall be water from Kali river. Agreement is being obtained. Effort shall be made to reduce water signed/renewed with Water Resource consumption by recycle & reuse. No ground Department, Government of Karnataka water shall be extracted. The waste water from time to time. Last agreement was from the process shall not exceed 85,885 m 3/ signed on 10.08.2021 having validity upto d. The wastewater shall be segregated into 02.06.2023. For further renewal of pulp mill & paper machine stream & treated agreement application is already made on independently in the effluent treatment plant 01.07.2022. (ETP) before discharge to Halmaddi Nala