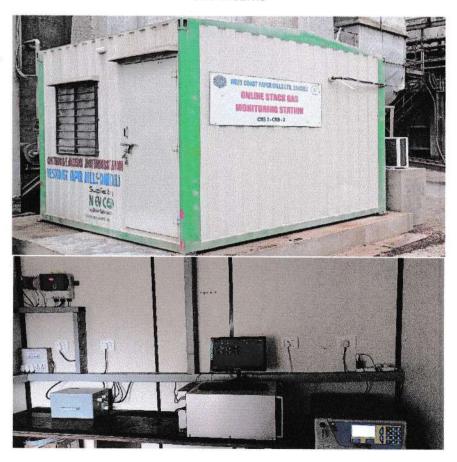

#### Status from April-2023 to September-2023 iv) ESP shall be provided to the new boiler viz. Industry has provided ESPs for all the stacks Coal fired boilers chemical recovery boiler & of coal fired boilers, chemical recovery lime mud re-burning kiln & SPM emission boiler & lime mud re burning kiln has been shall be maintained below 150mg/Nm3. Low provided with ESP units. The SPM NOx burners shall be installed to the boilers. concentration is well below 150 mg/Nm3. Dust suppression system shall be provided to Industry has installed efficient burner and coal yard. Nox value in stack emission is less than stipulated standards. NABL lab analysis report of coal fired boilers, CRB boilers are attached as Annexure-III as stated above. For dust suppression at coal yard treated waste water sprinklers are used. Coal is also covered with tarpaulin in coal yard to avoid dust and partial quantity of coal is also being stored in closed coal shed. v) Fugitive emission shall be controlled by Industry has installed efficient wood providing dust collectors & water spraying chippers for reduced dust generation & system at material transfer points. Odour shall thus lowering the fugitive emission. be controlled by installing odour collection Industry has installed treated waste water system & subsequently incineration at Rotary sprinkling system for coal & fly ash handling kiln & monitoring of H2S & Mercaptans shall area. Partially coal is being kept in closed be carried out once in a month in the work coal shed environment Industry has installed non-condensable gases collecting system (M/s. A H Lundberg USA) from pulp mill area and burn it in Rotary kiln. The H<sub>2</sub>S and Mercaptans testing is being carried out in every month. Enclosed the analysis reports of NABL lab as Annexurevi)Total fresh water, requirement from River kali Industry has obtained the permission to shall not exceed 1,00,000 m3/d & prior fresh water from Karnataka permission from the government of Karnataka Government up to 1,00,000 m3/d fresh for the remaining 15,000 m 3/ d shall be water from Kali river. Agreement is being obtained. Effort shall be made to reduce water signed/renewed with Water Resource consumption by recycle & reuse. No ground Department, Government of Karnataka water shall be extracted. The waste water from time to time. Last agreement was from the process shall not exceed 85,885 m 3/ signed on 10.08.2021 having validity upto d. The wastewater shall be segregated into 02.06.2023. For further renewal of pulp mill & paper machine stream & treated agreement application is already made on independently in the effluent treatment plant 01.07.2022. (ETP) before discharge to Halmaddi Nala