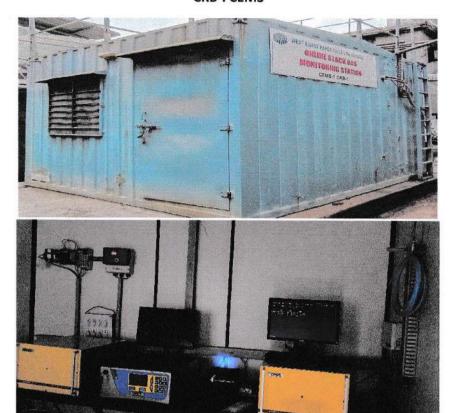

#### Status from April-2023 to September-2023 iv) ESP shall be provided to the new boiler viz. Industry has provided ESPs for all the stacks Coal fired boilers chemical recovery boiler & of coal fired boilers, chemical recovery lime mud re-burning kiln & SPM emission boiler & lime mud re burning kiln has been shall be maintained below 150mg/Nm3. Low provided with ESP units. The SPM NOx burners shall be installed to the boilers. concentration is well below 150 mg/Nm3. Dust suppression system shall be provided to Industry has installed efficient burner and coal yard. Nox value in stack emission is less than stipulated standards. NABL lab analysis report of coal fired boilers, CRB boilers are attached as Annexure-III as stated above. For dust suppression at coal yard treated waste water sprinklers are used. Coal is also covered with tarpaulin in coal yard to avoid dust and partial quantity of coal is also being stored in closed coal shed. v) Fugitive emission shall be controlled by Industry has installed efficient wood providing dust collectors & water spraying chippers for reduced dust generation & system at material transfer points. Odour shall thus lowering the fugitive emission. be controlled by installing odour collection Industry has installed treated waste water system & subsequently incineration at Rotary sprinkling system for coal & fly ash handling kiln & monitoring of H2S & Mercaptans shall area. Partially coal is being kept in closed be carried out once in a month in the work coal shed environment Industry has installed non-condensable gases collecting system (M/s. A H Lundberg USA) from pulp mill area and burn it in Rotary kiln. The H<sub>2</sub>S and Mercaptans testing is being carried out in every month. Enclosed the analysis reports of NABL lab as Annexurevi)Total fresh water, requirement from River kali Industry has obtained the permission to shall not exceed 1,00,000 m3/d & prior fresh water from Karnataka permission from the government of Karnataka Government up to 1,00,000 m3/d fresh for the remaining 15,000 m 3/ d shall be water from Kali river. Agreement is being obtained. Effort shall be made to reduce water signed/renewed with Water Resource consumption by recycle & reuse. No ground Department, Government of Karnataka water shall be extracted. The waste water from time to time. Last agreement was from the process shall not exceed 85,885 m 3/ signed on 10.08.2021 having validity upto d. The wastewater shall be segregated into 02.06.2023. For further renewal of pulp mill & paper machine stream & treated agreement application is already made on independently in the effluent treatment plant 01.07.2022. (ETP) before discharge to Halmaddi Nala